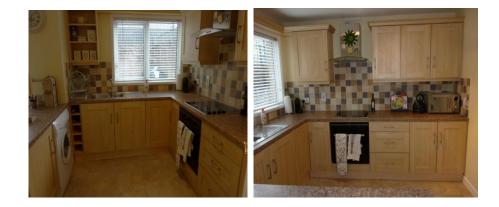

#### Kitchen/

Dining Area: 17'11 x 13'0

Fully fitted cupboards, stainless steel sink unit, ceramic hob, integrated oven, stainless steel/ glass extractor fan, plumbed for washing machine, tiled between cupboards, laminated worktop, shelved unit, breakfast bar, tiled floor, slim storage cupboard,larder cupboard, Patio doors leading to paved yard.