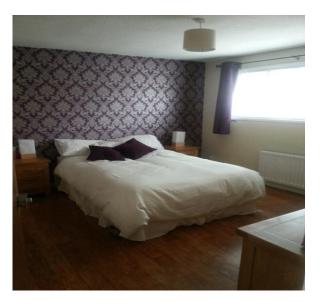

# First Floor:-

Landing: 11'8 x 5'11

Storage cupboard, new carpet.

Master Bedroom: 11'4 x 11'9 point.

Built in wardrobe, cushioned floor, TV

Bedroom (2): 12'5 x 11'3 2 x built in wardrobes, new carpet.

Bedroom (3): 8'11 x 7'6 Built in wardrobe, new carpet.