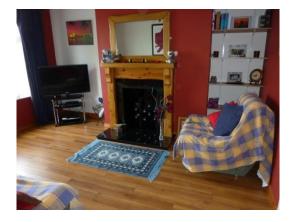

Viewing recommended!

**Accommodation Comprises:** 

Entrance Hall: 16'6 x 6'0 exterior door, telephone point.

Tiled floor, storage cupboard, pvc

Living Room: 13'3 x 11'9 Fireplace with pine surround, granite inset, granite hearth, TV point, provision for wood burning stove, pine skirting, laminated floor.