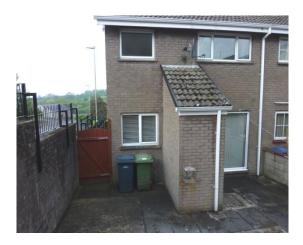

## OUTSIDE

Lawn area and mature shrubs to the front with paved pathway. Private walled enclosure to the rear of the property the ground is paved for ease of maintenance. Property includes coal shed.