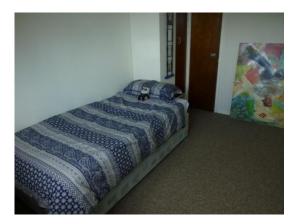

# First Floor:-

Landing: 11'8 x 5'11

Storage cupboard, new carpet.

Master Bedroom: 11'4 x 11'9 point.

Built in wardrobe, cushioned floor, TV

Bedroom (2): 12'5 x 11'3 2 x built in wardrobes, new carpet.

Bedroom (3): 8'11 x 7'6 Built in wardrobe, new carpet.