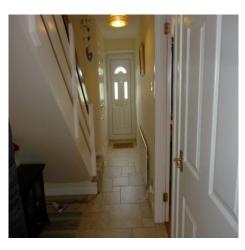

Viewing recommended!

**Accommodation Comprises:** 

Entrance Hall: 16'6 x 6'0 exterior door, telephone point.

Tiled floor, storage cupboard, pvc

Living Room: 13'3 x 11'9 Fireplace with pine surround, granite inset, granite hearth, TV point, provision for wood burning stove, pine skirting, laminated floor.