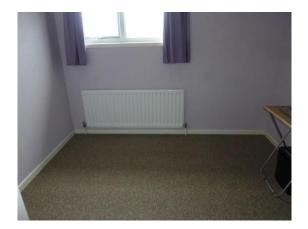

# First Floor:-

Landing: 11'8 x 5'11

Storage cupboard, new carpet.

Master Bedroom: 11'4 x 11'9 point.

Built in wardrobe, cushioned floor, TV

Bedroom (2): 12'5 x 11'3 2 x built in wardrobes, new carpet.

Bedroom (3): 8'11 x 7'6 Built in wardrobe, new carpet.