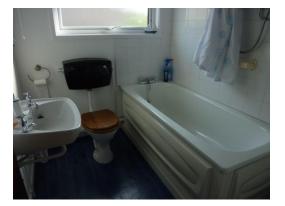

Bathroom: 6'10 x 5'11 Suite includes toilet, sink, electric thermostatically shower above bath, tiled above bath, tiled above sink, cushioned floor.