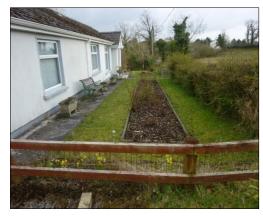

## <u>OUTSIDE</u>

Garage: 19'0 x 14'11 Side door entrance to integral garage. Outside tap.

Immediately abutting the house on three sides is a mature garden which has the potential to develop further. The garden is predominantly grassed with hedging around the perimeter. There is an off street parking area to the side of the property suitable for one car. To the front are double gates and a garden gate with hedging to either side.