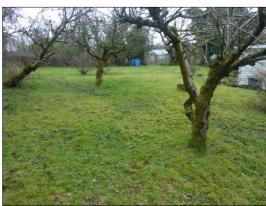

## <u>OUTSIDE</u>

Garage: 19'0 x 14'11 Side door entrance to integral garage. Outside tap.

Immediately abutting the house on three sides is a mature garden which has the potential to develop further. The garden is predominantly grassed with hedging around the perimeter. There is an off street parking area to the side of the property suitable for one car. To the front are double gates and a garden gate with hedging to either side.