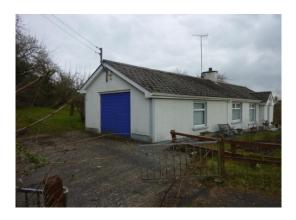

## **FOR SALE**

An Opportunity To Acquire This 2 Bedroom Property, Priced To Sell, Offers A Good Deal Of Potential As It Now Requires Upgrading And Modernisation Throughout. This Bungalow Occupies A Rural Position With Views Over Attractive Countryside To The Front, Located Close To Lisbellaw, Carrybridge And Approximately 5 Miles From Enniskillen Town.

34 Derryvullan Road Mullrod Tamlaght Enniskillen Co Fermanagh BT74 4LU

ASKING PRICE: £58,000 (Negotiable) EPC- 9207-0224-6270-3842-2906

- An Excellent Opportunity To Make A Comfortable Home Or An Ideal Holiday Cottage By Modernising And Upgrading
- Double Glazed Windows, PVC Exterior Doors
- Oil Fired Central Heating
- Countryside Setting
- Attractive Views Over Countryside
- Roadside Frontage

## • Approximately 5 Miles From Enniskillen

This Property Is Surrounded By Mature Hedges And Trees, With Roadside Frontage, Located Close To Lisbellaw, Carrybridge And Approximately 5 Miles From Enniskillen Town. The bungalow requires upgrading and modernisation throughout. The current bathroom, whilst functional, offers ample space to create a modern bathroom. Viewing is Recommended To Appreciate The Potential!