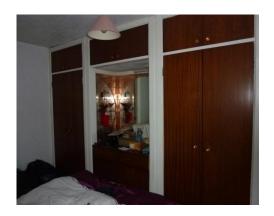

## **Accommodation Comprises:**

Entrance Hall: 5'9 x 3'5 PVC Exterior front door.

Bedroom (1): 14'4 x 10'3 2 Built in wardrobes and dressing table

inset.

Living Room: 14'7 x 13'10 Tiled open fireplace.

Bedroom (2): 12'0 x 9'9 Built in wardrobes.