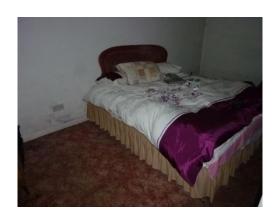

## **Accommodation Comprises:**

Entrance Hall: 5'9 x 3'5 PVC Exterior front door.

Bedroom (1): 14'4 x 10'3 2 Built in wardrobes and dressing table

inset.

Living Room: 14'7 x 13'10 Tiled open fireplace.

Bedroom (2): 12'0 x 9'9 Built in wardrobes.