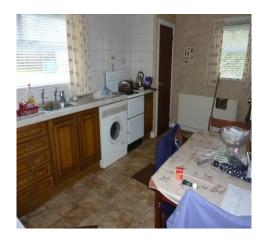

Kitchen:  $15'2 \times 10'3$  Range of fitted units, tiled between cupboards, stainless steel sink unit with single drainer.  $3 \times 8$  Built in larder/storage cupboards.

Rear Hall: 7'0 x 3'8 PVC Exterior front door.