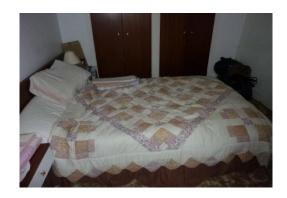

## **Accommodation Comprises:**

Entrance Hall: 5'9 x 3'5 PVC Exterior front door.

Bedroom (1): 14'4 x 10'3 2 Built in wardrobes and dressing table

inset.

Living Room: 14'7 x 13'10 Tiled open fireplace.

Bedroom (2): 12'0 x 9'9 Built in wardrobes.