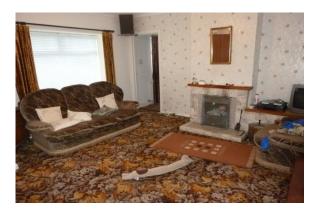

## **Accommodation Comprises:**

Entrance Hall: 5'9 x 3'5 PVC Exterior front door.

Bedroom (1): 14'4 x 10'3 2 Built in wardrobes and dressing table

inset.

Living Room: 14'7 x 13'10 Tiled open fireplace.

Bedroom (2): 12'0 x 9'9 Built in wardrobes.