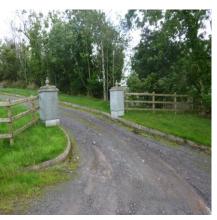

## **OUTSIDE**

The property benefits from a pillared entrance to the front allowing access to a sweeping stone driveway, which provides ample parking, which in turn leads to a walled area. Lawns to front and side. Wheelchair ramp at front. Steps at Patio doors and front door.