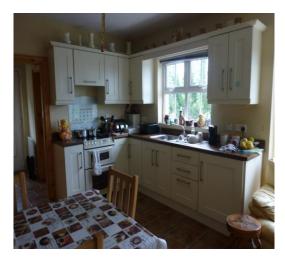

### Kitchen/

Dining Area:  $16'7 \times 13'10$  Fitted cream high and low level units, a chimney flue facility for stove or a range cooker, stainless steel sink unit with single drainer, tiled floor, integrated cooker, fridge /freezer, extractor fan, patio doors to side.