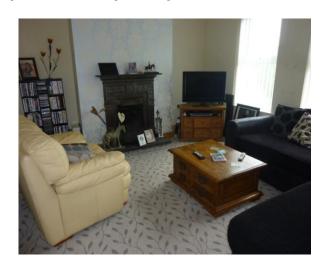

# **Accommodation Comprises:**

Entrance Hall: 17'11 x 17'6 Spacious entrance hall allows for potential for a staircase and attic conversion, hotpress.

Living Room: 13'9 x 12'6 Cast iron antique fireplace surround, stone hearth, TV point and telephone point.