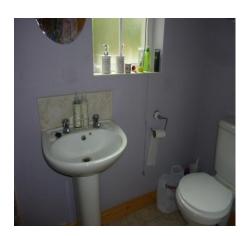

Rear Hall: PVC exterior door, tiled floor. Utility Room: 6'6 x 5'5 Single drainer stainless sink unit, tiled floor, fitted cupboard, economy boiler, plumbed for washing machine.

Toilet: 6'3 x 3'8 Sink, toilet, tiled splash back and tiled floor.

Bathroom: 9'9 x 8'11 White suite includes sink, toilet, bath, and separate shower cubicle, tiled splash back, tiled floor

Bedroom (1): 16'4 x 14'1 Laminated floor. Ensuite: 8'6 x 3'3 includes toilet, sink, wet room shower, tiled floor, tiled splash.