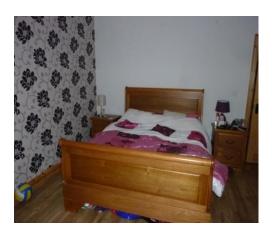

Bathroom: 9'9 x 8'11 White suite includes sink, toilet, bath, and separate shower cubicle, tiled splash back, tiled floor

Bedroom (1): 16'4 x 14'1 Laminated floor. Ensuite: 8'6 x 3'3 includes toilet, sink, wet room shower, tiled floor, tiled splash.

Bedroom (2): 13'8 x 9'10 Laminated floor.

Bedroom (3): 13'9 x 9'9 Laminated floor.