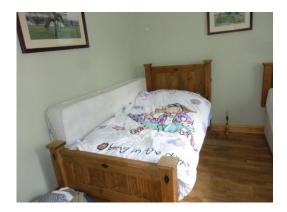

Bathroom: 9'9 x 8'11 White suite includes sink, toilet, bath, and separate shower cubicle, tiled splash back, tiled floor

Bedroom (1): 16'4 x 14'1 Laminated floor. Ensuite: 8'6 x 3'3 includes toilet, sink, wet room shower, tiled floor, tiled splash.

Bedroom (2): 13'8 x 9'10 Laminated floor.

Bedroom (3): 13'9 x 9'9 Laminated floor.