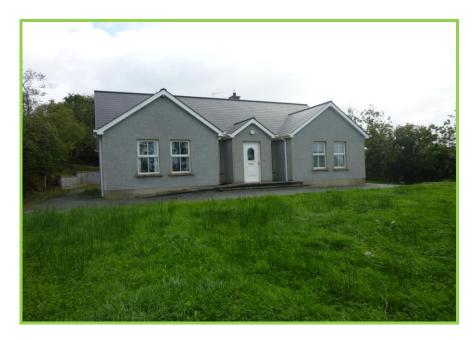

### **FOR SALE**

Nestled In A Peaceful Rural Setting A Delightful 3 Bedroom Detached Bungalow Situated on An Elevated Site Within The Heart Of The Countryside.

43A Skreen Road Omagh Co Tyrone BT78 1SR

**ASKING PRICE: £126,000 (negotiable)** 

This well maintained detached 3 bedroom residence occupies an elevated position with open views of the countryside. This property is centrally located between the village of Dromore, and the county town of Omagh. Viewing is essential to fully appreciate the location, and the potential this property has to offer!

## **OUTSIDE**

The property benefits from a pillared entrance to the front allowing access to a sweeping stone driveway, which provides ample parking, which in turn leads to a walled area. Lawns to front and side. Wheelchair ramp at front. Steps at Patio doors and front door.