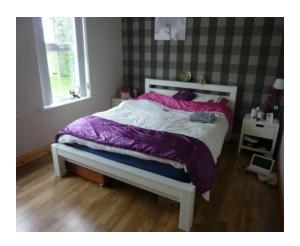

Bathroom: 9'9 x 8'11 White suite includes sink, toilet, bath, and separate shower cubicle, tiled splash back, tiled floor

Bedroom (1): 16'4 x 14'1 Laminated floor. Ensuite: 8'6 x 3'3 includes toilet, sink, wet room shower, tiled floor, tiled splash.

Bedroom (2): 13'8 x 9'10 Laminated floor.

Bedroom (3): 13'9 x 9'9 Laminated floor.