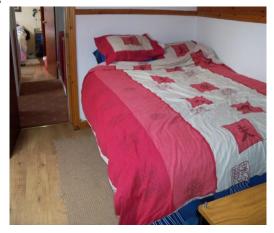

**First Floor**:

Landing: 9'3 x 8'5 (widest points)
Bedroom (1): 18'11 x 10'0 2 x Built in wardrobes.

Bedroom (2): 11'5 x 10'5 Pine ceiling, storage cupboards, laminated wood floor.

Bedroom (3): 11'5 x 9'10 Pine ceiling, velux window, storage cupboards, laminated wood floor.

Bedroom (4): wood floor.

10'5 x 8'9

Built in shower, hotpress, laminated

Bathroom: walls, tiled floor.

6'11 x 5'10

Includes sink unit, toilet, bath, fully tiled