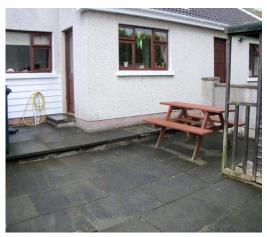

## **OUTSIDE**

Garage: 29'8 x 20'0 Deceptively spacious garage, suitable for a work shop, plumbed for washing machine.

Enclosed private paved area to rear. Garden and parking area to front with fencing.