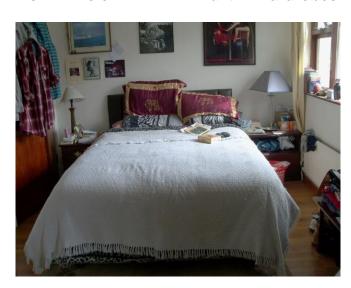

**First Floor**:

Landing: 9'3 x 8'5 (widest points)
Bedroom (1): 18'11 x 10'0 2 x Built in wardrobes.

Bedroom (2): 11'5 x 10'5 Pine ceiling, storage cupboards, laminated wood floor.

Bedroom (3): 11'5 x 9'10 Pine ceiling, velux window, storage cupboards, laminated wood floor.