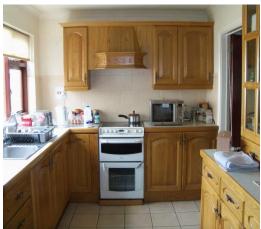

## **Accommodation Comprises:**

Entrance Porch: 5'0 x 4'5 Laminated floor.

Kitchen /

Dining Area: 12'8 x 8'9 Range of high and low level oak wood cupboards including a glazed cupboard, extractor fan, laminated work top, tiled between cupboards, tiled floor.