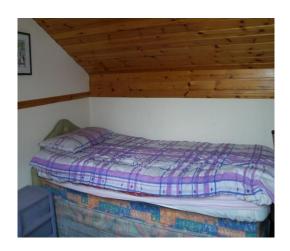

Bedroom (4): wood floor.

10'5 x 8'9

Built in shower, hotpress, laminated

Bathroom: walls, tiled floor.

6'11 x 5'10

Includes sink unit, toilet, bath, fully tiled