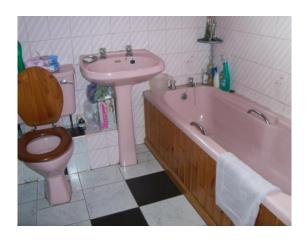

Bedroom (4): wood floor.

10'5 x 8'9

Built in shower, hotpress, laminated

Bathroom: walls, tiled floor.

6'11 x 5'10

Includes sink unit, toilet, bath, fully tiled