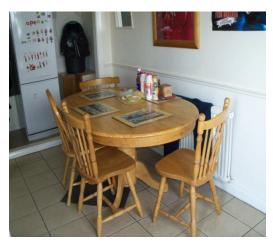

## **Accommodation Comprises:**

Entrance Porch: 5'0 x 4'5 Laminated floor.

Kitchen /

Dining Area: 12'8 x 8'9 Range of high and low level oak wood cupboards including a glazed cupboard, extractor fan, laminated work top, tiled between cupboards, tiled floor.