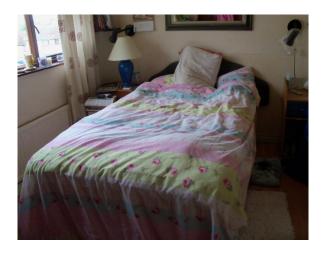

**First Floor**:

Landing: 9'3 x 8'5 (widest points)
Bedroom (1): 18'11 x 10'0 2 x Built in wardrobes.

Bedroom (2): 11'5 x 10'5 Pine ceiling, storage cupboards, laminated wood floor.

Bedroom (3): 11'5 x 9'10 Pine ceiling, velux window, storage cupboards, laminated wood floor.

Bedroom (4): wood floor.

10'5 x 8'9

Built in shower, hotpress, laminated

Bathroom: walls, tiled floor.

6'11 x 5'10

Includes sink unit, toilet, bath, fully tiled