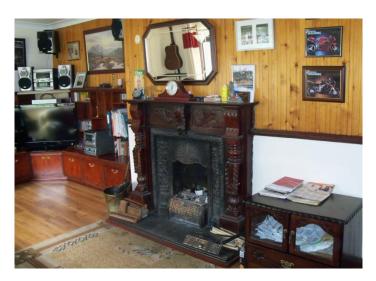

Living Room: 19'1 x 11'6 Open fireplace with mahogany surround, cast iron inset, tiled hearth, back boiler, pine panelled wall effect behind fireplace, TV point, built in units.

Hall: 5'10 x 4'7 Telephone point,