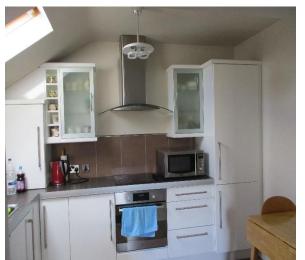

Kitchen/Dining/ Area: 10'8 x 7'1 Open plan kitchen offers an array of fitted high and low level units, velux window, glazed units. Integrated oven, ceramic hob, stainless steel extractor fan, stainless sink unit, integrated fridge / freezer, laminated worktop, tiled between cupboards, tiled floor. Kitchen extends through to an attractive living space.