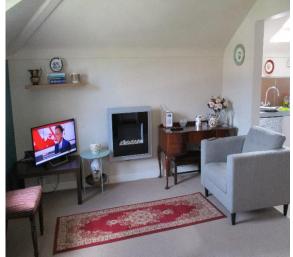

Living Area: 15'0 x 11'7

TV point, electric fire, Dual aspect windows.

Bedroom (1): 10'10 x 10'4 Built in wardrobe.

Bedroom (2): 12'1 x 11'0 TV point and telephone point.

Bathroom: 9'11 x 7'11 Bathroom suite includes walkin corner shower cubicle with shower from mains water system, toilet, sink unit, bath, partly tiled walls, tiled floor, velux window.