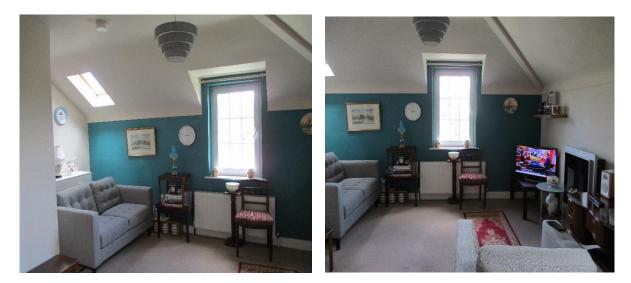

Living Area: 15'0 x 11'7

TV point, electric fire, Dual aspect windows.

Bedroom (1): 10'10 x 10'4 Built in wardrobe.

Bedroom (2): 12'1 x 11'0 TV point and telephone point.

Bathroom: 9'11 x 7'11 Bathroom suite includes walkin corner shower cubicle with shower from mains water system, toilet, sink unit, bath, partly tiled walls, tiled floor, velux window.