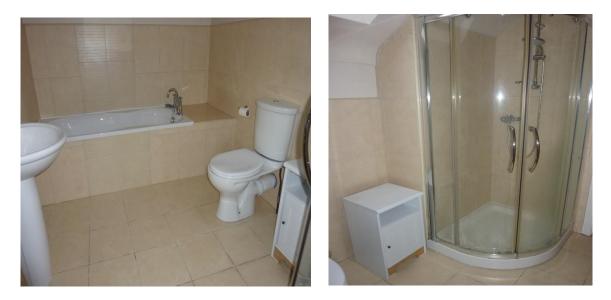

Living Area: 15'0 x 11'7

TV point, electric fire, Dual aspect windows.

Bedroom (1): 10'10 x 10'4 Built in wardrobe.

Bedroom (2): 12'1 x 11'0 TV point and telephone point.

Bathroom: 9'11 x 7'11 Bathroom suite includes walkin corner shower cubicle with shower from mains water system, toilet, sink unit, bath, partly tiled walls, tiled floor, velux window.