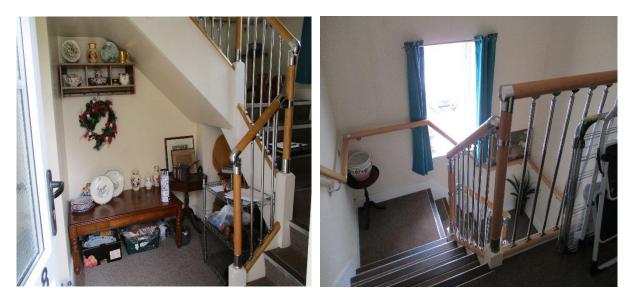

Accommodation Comprises: Ground Floor:

Entrance Hallway: 9'7 x 8'7 PVC Exterior door, Staircase to the apartment. Dimplex heater on wall.

Landing Area: 8'6 x 3'6

Hallway: 19'5 x 3'9 Telephone point, double socket, storage cupboard, velux window, smoke alarms.