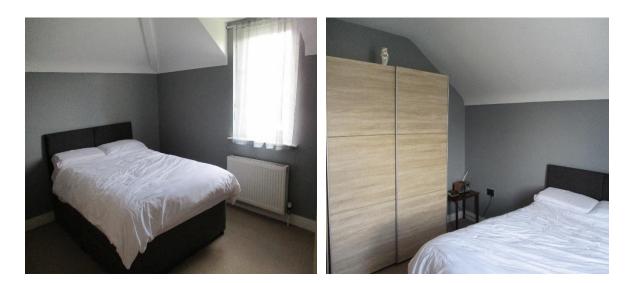

Living Area: 15'0 x 11'7

TV point, electric fire, Dual aspect windows.

Bedroom (1): 10'10 x 10'4 Built in wardrobe.

Bedroom (2): 12'1 x 11'0 TV point and telephone point.

Bathroom: 9'11 x 7'11 Bathroom suite includes walkin corner shower cubicle with shower from mains water system, toilet, sink unit, bath, partly tiled walls, tiled floor, velux window.