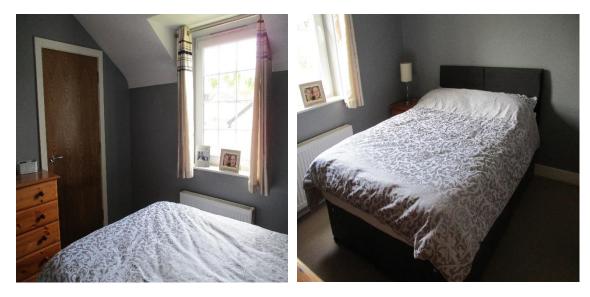

Living Area: 15'0 x 11'7

TV point, electric fire, Dual aspect windows.

Bedroom (1): 10'10 x 10'4 Built in wardrobe.

Bedroom (2): 12'1 x 11'0 TV point and telephone point.

Bathroom: 9'11 x 7'11 Bathroom suite includes walkin corner shower cubicle with shower from mains water system, toilet, sink unit, bath, partly tiled walls, tiled floor, velux window.