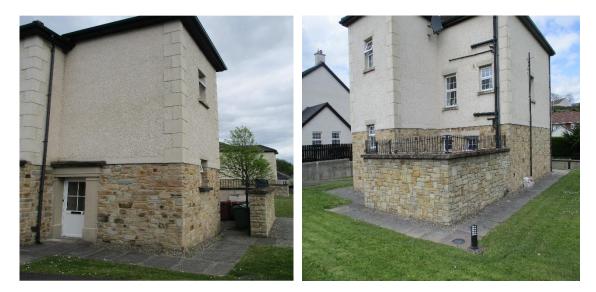

Outside:- Communal area neatly laid in lawn with enclosed walled court yard area for bins. Paved pathway to the apartment. Car parking space.