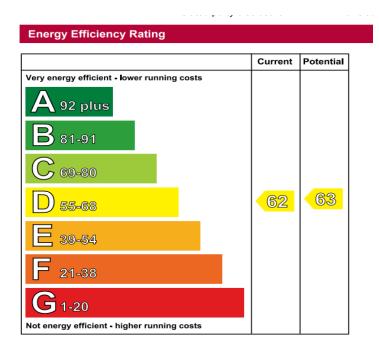

ed high and low level units, velux window, glazed units. Integrated oven, ceramic hob, stainless steel extractor fan, stainless sink unit, integrated fridge / freezer, laminated worktop, tiled between cupboards, tiled floor. Kitchen extends through to an attractive living space.





Living Area: 15'0 x 11'7

TV point, electric fire, Dual aspect windows.



Bedroom (1): 10'10 x 10'4 Built in wardrobe.



Bedroom (2): 12'1 x 11'0 TV point and telephone point.



Bathroom: 9'11 x 7'11 Bathroom suite includes walkin corner shower cubicle with shower from mains water system, toilet, sink unit, bath, partly tiled walls, tiled floor, velux window.



Outside:- Communal area neatly laid in lawn with enclosed walled court yard area for bins. Paved pathway to the apartment. Car parking space.







## FOR FURTHER DETAILS CONTACT A&S Property Sales Alan: 07773060036 Stella: 07729262655 Email:sales@aspropertysales

Disclaimer:

Whilst these particulars have been prepared in good faith and are believed to be correct, they are intended for the general guidance only of prospective purchasers and should not be founded on under any circumstances. All measurements are approximate and the property is sold in its present state of repair