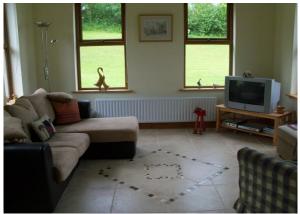

## **Accommodation Comprises:**

Entrance Hall: 9'1 x 6'2 Oak PVC entrance door, tiled floor.

Hallway: 14'10 x 8'0 Pine staircase, telephone point, tiled & 9'9 x 4'5 floor.

Living Room: 15'10 x 13'9 Feature fireplace, solid pine shelf (originally from Guinness) wood burner stove, wood laminate flooring, TV point. There are views of the hills and countryside from the living room.