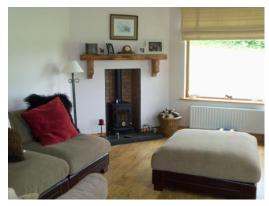

## **Accommodation Comprises:**

Entrance Hall: 9'1 x 6'2 Oak PVC entrance door, tiled floor.

Hallway: 14'10 x 8'0 Pine staircase, telephone point, tiled & 9'9 x 4'5 floor.

Living Room: 15'10 x 13'9 Feature fireplace, solid pine shelf (originally from Guinness) wood burner stove, wood laminate flooring, TV point. There are views of the hills and countryside from the living room.