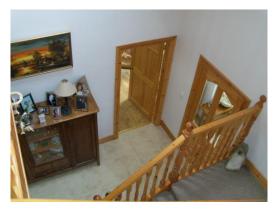

## **Accommodation Comprises:**

Entrance Hall: 9'1 x 6'2 Oak PVC entrance door, tiled floor.

Hallway: 14'10 x 8'0 Pine staircase, telephone point, tiled & 9'9 x 4'5 floor.

Living Room: 15'10 x 13'9 Feature fireplace, solid pine shelf (originally from Guinness) wood burner stove, wood laminate flooring, TV point. There are views of the hills and countryside from the living room.

## First Floor:-

Landing: 12'0 x 5'4 Walk in shelved hotpress, 2 velux windows, balcony rail overlooking the hallway, independent heating

system upstairs.

Bedroom (2): 12'10 x 12'4 Velux windows offering scenic views, wood laminate flooring, 2 x storage closets.