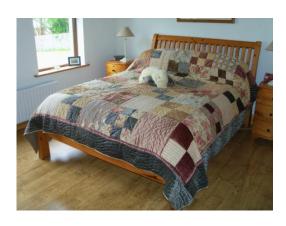

Study/Bedroom (4):12'3 x 9'6 Wood laminate flooring, TV and telephone points.

Master Bedroom: 12'11 x 12'5 Walk in wardrobe, Ensuite: 5'10 x 2'10 Includes toilet and sink.

Bathroom: 9'9 x 7'9 This luxury bathroom includes a free standing bath with telephone shower, vanity sink unit, toilet, separate shower cubicle with shower run of main pressurised system, fully tiled walls, tiled floor, under floor heating, heated towel rail.