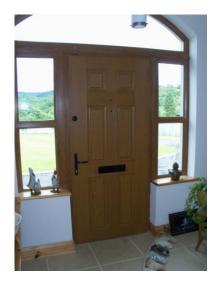

## **Accommodation Comprises:**

Entrance Hall: 9'1 x 6'2 Oak PVC entrance door, tiled floor.

Hallway: 14'10 x 8'0 Pine staircase, telephone point, tiled & 9'9 x 4'5 floor.

Living Room: 15'10 x 13'9 Feature fireplace, solid pine shelf (originally from Guinness) wood burner stove, wood laminate flooring, TV point. There are views of the hills and countryside from the living room.