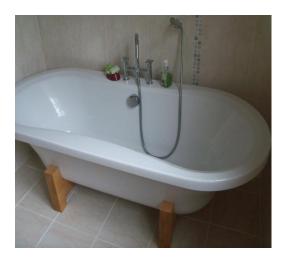

Study/Bedroom (4):12'3 x 9'6 Wood laminate flooring, TV and telephone points.

Master Bedroom: 12'11 x 12'5 Walk in wardrobe, Ensuite: 5'10 x 2'10 Includes toilet and sink.

Bathroom: 9'9 x 7'9 This luxury bathroom includes a free standing bath with telephone shower, vanity sink unit, toilet, separate shower cubicle with shower run of main pressurised system, fully tiled walls, tiled floor, under floor heating, heated towel rail.