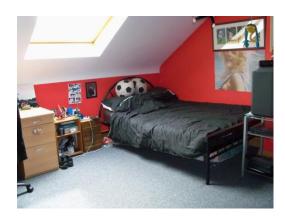

Study/Bedroom (4):12'3 x 9'6 Wood laminate flooring, TV and telephone points.

Master Bedroom: 12'11 x 12'5 Walk in wardrobe, Ensuite: 5'10 x 2'10 Includes toilet and sink.

Bathroom: 9'9 x 7'9 This luxury bathroom includes a free standing bath with telephone shower, vanity sink unit, toilet, separate shower cubicle with shower run of main pressurised system, fully tiled walls, tiled floor, under floor heating, heated towel rail.