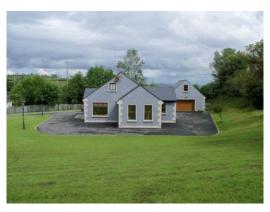

<u>OUTSIDE</u>: Detached Double Garage: Includes staircase leading to decorated room above. Side door access.

Generous private garden grounds mainly laid in lawn. Kerbed and tarmcadamed driveway. This property is further complimented with its walled entrance leading to an extensive driveway allowing for ample parking facilities and full access round to the rear and right around the residence.