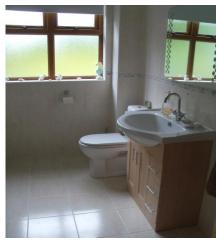

Study/Bedroom (4):12'3 x 9'6 Wood laminate flooring, TV and telephone points.

Master Bedroom: 12'11 x 12'5 Walk in wardrobe, Ensuite: 5'10 x 2'10 Includes toilet and sink.

Bathroom: 9'9 x 7'9 This luxury bathroom includes a free standing bath with telephone shower, vanity sink unit, toilet, separate shower cubicle with shower run of main pressurised system, fully tiled walls, tiled floor, under floor heating, heated towel rail.