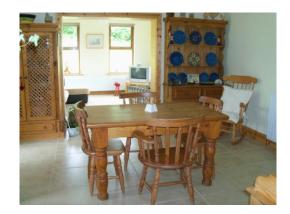

dation and the scenic views on offer!

## **Accommodation Comprises:**

Entrance Hall: 9'1 x 6'2 Oak PVC entrance door, tiled floor.





Hallway: 14'10 x 8'0 Pine staircase, telephone point, tiled & 9'9 x 4'5 floor.

Living Room: 15'10 x 13'9 Feature fireplace, solid pine shelf (originally from Guinness) wood burner stove, wood laminate flooring, TV point. There are views of the hills and countryside from the living room.





Kitchen: 21'2 x 15'11 Stunning Dining Kitchen with quality fitted high and low level cupboards, larder cupboards, saucepan drawers, stainless steel sink unit, extractor fan, 'American Range Master' cooker, gas hob, electric oven, integral dishwasher, American type fridge, laminate worktop, tiled between cupboards and splashback of range, TV point, tiled floor.







Sunlounge: 12'10 x 13'7 Acessed from the kitchen this sunlounge adds valuation, extra living space with abundance of natural sunlight throughout the day. TV point, tiled floor with decorative centrepiece.



Utility Room: 10'2 x 9'5 A range of high and low level cupboards, stainless steel sink unit, plumbed for washing machine, tiled between cupboards, tiled floor, PVC oak effect exterior door, laminated worktop, cloak storage cupboard.

Study/Bedroom (4):12'3 x 9'6 Wood laminate flooring, TV and telephone points.

Master Bedroom: 12'11 x 12'5 Walk in wardrobe, Ensuite: 5'10 x 2'10 Includes toilet and sink.





Bathroom: 9'9 x 7'9 This luxury bathroom includes a free standing bath with telephone shower, vanity sink unit, toilet, separate shower cubicle with shower run of main pressurise