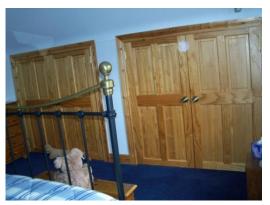

Study/Bedroom (4):12'3 x 9'6 Wood laminate flooring, TV and telephone points.

Master Bedroom: 12'11 x 12'5 Walk in wardrobe, Ensuite: 5'10 x 2'10 Includes toilet and sink.

Bathroom: 9'9 x 7'9 This luxury bathroom includes a free standing bath with telephone shower, vanity sink unit, toilet, separate shower cubicle with shower run of main pressurised system, fully tiled walls, tiled floor, under floor heating, heated towel rail.

## First Floor:-

Landing: 12'0 x 5'4 Walk in shelved hotpress, 2 velux windows, balcony rail overlooking the hallway, independent heating

system upstairs.

Bedroom (2): 12'10 x 12'4 Velux windows offering scenic views, wood laminate flooring, 2 x storage closets.

Bathroom: 9'5 x 5'3 White suite includes sink, toilet, separate shower cubicle with shower run of main pressurised system, tiled floor, partially tiled walls, velux window.

Bedroom (3): 15'11 x 15'6 Storage space, TV point.