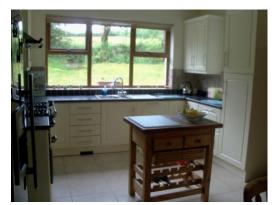

Kitchen: 21'2 x 15'11 Stunning Dining Kitchen with quality fitted high and low level cupboards, larder cupboards, saucepan drawers, stainless steel sink unit, extractor fan, 'American Range Master' cooker, gas hob, electric oven, integral dishwasher, American type fridge, laminate worktop, tiled between cupboards and splashback of range, TV point, tiled floor.