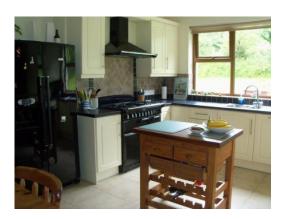

Kitchen: 21'2 x 15'11 Stunning Dining Kitchen with quality fitted high and low level cupboards, larder cupboards, saucepan drawers, stainless steel sink unit, extractor fan, 'American Range Master' cooker, gas hob, electric oven, integral dishwasher, American type fridge, laminate worktop, tiled between cupboards and splashback of range, TV point, tiled floor.