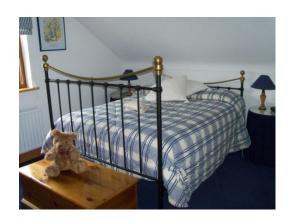

Study/Bedroom (4):12'3 x 9'6 Wood laminate flooring, TV and telephone points.

Master Bedroom: 12'11 x 12'5 Walk in wardrobe, Ensuite: 5'10 x 2'10 Includes toilet and sink.

Bathroom: 9'9 x 7'9 This luxury bathroom includes a free standing bath with telephone shower, vanity sink unit, toilet, separate shower cubicle with shower run of main pressurised system, fully tiled walls, tiled floor, under floor heating, heated towel rail.

## First Floor:-

Landing: 12'0 x 5'4 Walk in shelved hotpress, 2 velux windows, balcony rail overlooking the hallway, independent heating

system upstairs.

Bedroom (2): 12'10 x 12'4 Velux windows offering scenic views, wood laminate flooring, 2 x storage closets.

Bathroom: 9'5 x 5'3 White suite includes sink, toilet, separate shower cubicle with shower run of main pressurised system, tiled floor, partially tiled walls, velux window.

Bedroom (3): 15'11 x 15'6 Storage space, TV point.