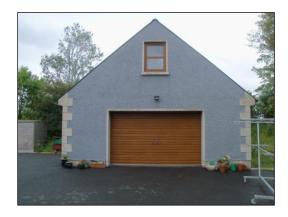

<u>OUTSIDE</u>: Detached Double Garage: Includes staircase leading to decorated room above. Side door access.

Generous private garden grounds mainly laid in lawn. Kerbed and tarmcadamed driveway. This property is further complimented with its walled entrance leading to an extensive driveway allowing for ample parking facilities and full access round to the rear and right around the residence.