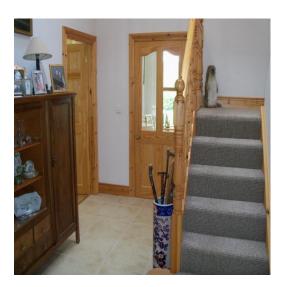

## **Accommodation Comprises:**

Entrance Hall: 9'1 x 6'2 Oak PVC entrance door, tiled floor.

Hallway: 14'10 x 8'0 Pine staircase, telephone point, tiled & 9'9 x 4'5 floor.

Living Room: 15'10 x 13'9 Feature fireplace, solid pine shelf (originally from Guinness) wood burner stove, wood laminate flooring, TV point. There are views of the hills and countryside from the living room.

## First Floor:-

Landing: 12'0 x 5'4 Walk in shelved hotpress, 2 velux windows, balcony rail overlooking the hallway, independent heating

system upstairs.

Bedroom (2): 12'10 x 12'4 Velux windows offering scenic views, wood laminate flooring, 2 x storage closets.