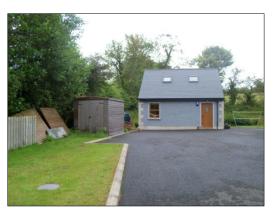

<u>OUTSIDE</u>: Detached Double Garage: Includes staircase leading to decorated room above. Side door access.

Generous private garden grounds mainly laid in lawn. Kerbed and tarmcadamed driveway. This property is further complimented with its walled entrance leading to an extensive driveway allowing for ample parking facilities and full access round to the rear and right around the residence.