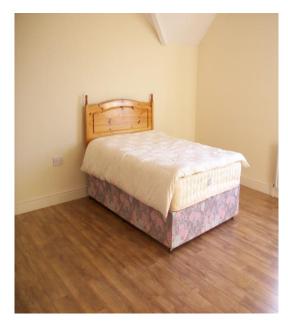

Bedroom/Study: 12'8 x 9'0 TV point.

**First Floor:** 

Landing: 19'5 x 3'5 Walk in linen cupboard/store room, wooden

Floor, Oak staircase with balcony rail.

Master Bedroom: 15'2 x 16'9 Ensuite facility, 2 walk in wardrobes, TV and telephone points, wooden flooring.

Bedroom (2): 14'7 x 16'7 TV point, wooden flooring.

Bedroom (3): 12'4 x 12'9 TV point, large built in wardrobe, wooden

flooring.

Bathroom: 12'10 x 8'9

Bedroom (4): 12'4 x 14'4 Ensuite facility, built in wardrobe, wooden