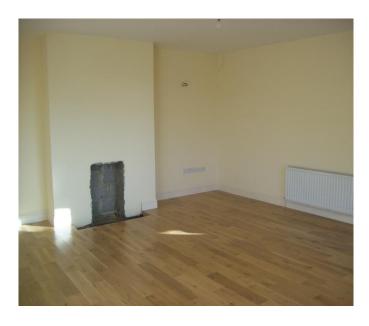

# **Ground Floor:**

Entrance Hall: 22'7 x 7'5 Spacious entrance hall, oak flooring, A double and a single radiator, telephone

point, Golden Oak PVC front door.

Living Room: 27'0 x 17'8 Bay window and 2 side windows, open fireplace