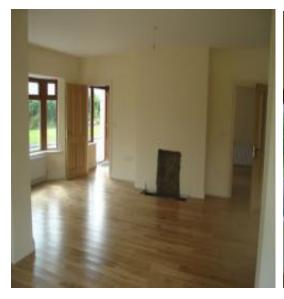

# **Ground Floor:**

Entrance Hall: 22'7 x 7'5 Spacious entrance hall, oak flooring, A double and a single radiator, telephone

point, Golden Oak PVC front door.

Living Room: 27'0 x 17'8 Bay window and 2 side windows, open fireplace

Open plan Kitchen /Dining Area/

Sunlounge: 26'0 x 32'10 With open fireplace with inset for cooker

(widest points) range, sunlounge - high panelled ceiling, with

patio doors.

Utility Room: 12'8 x 12'4 Shower room facility for wc and whb.