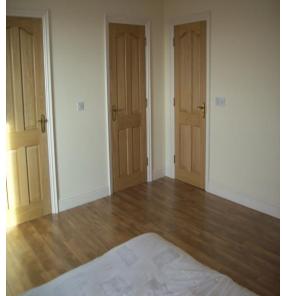

Nedd, Doogary Co Cavan

**Open to Offers** 

- Oil Fired Central Heating
- uPVC Double glazing
- Well Presented, All Interior Walls Painted
- Open Plan Kitchen / Dining Area/ Sunlounge
- 4 Bedrooms (2 With Ensuite), 2 Reception Rooms
- Wired For Security Alarm And Smoke Alarm
- Solid Oak Doors, Oak Staircase
- Solid Oak Floors On Ground Floor
- Double Garage
- Lawns to The Front And Side Of The Property
- 1.5 miles from Newtowngore & Shannon/Erne Waterway

# **Ground Floor:**

Entrance Hall: 22'7 x 7'5 Spacious entrance hall, oak flooring, A double and a single radiator, telephone

point, Golden Oak PVC front door.

Living Room: 27'0 x 17'8 Bay window and 2 side windows, open fireplace