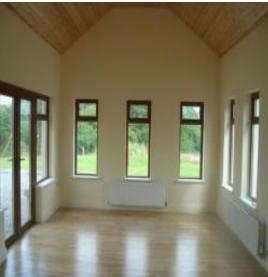

Open plan Kitchen /Dining Area/

Sunlounge: 26'0 x 32'10 With open fireplace with inset for cooker

(widest points) range, sunlounge - high panelled ceiling, with

patio doors.

Utility Room: 12'8 x 12'4 Shower room facility for wc and whb.