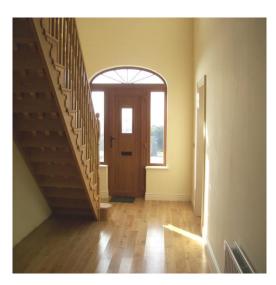

# **Ground Floor:**

Entrance Hall: 22'7 x 7'5 Spacious entrance hall, oak flooring, A double and a single radiator, telephone

point, Golden Oak PVC front door.

Living Room: 27'0 x 17'8 Bay window and 2 side windows, open fireplace