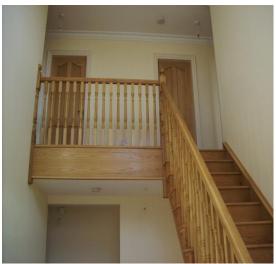

Bedroom/Study: 12'8 x 9'0 TV point.

**First Floor:** 

Landing: 19'5 x 3'5 Walk in linen cupboard/store room, wooden

Floor, Oak staircase with balcony rail.

Master Bedroom: 15'2 x 16'9 Ensuite facility, 2 walk in wardrobes, TV and telephone points, wooden flooring.