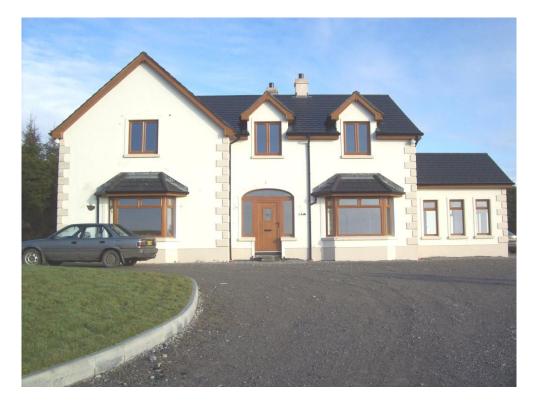

### **FOR SALE**

An Extensive Newly Built Detached 4 Bedroom 2 Storey Residence with Detached Double Garage Situated On A Spacious C.1.3 Acre Site in a Gorgeous Rural Setting With Panoramic Views Over The Local Countryside.

Nedd, Doogary Co Cavan

**Open to Offers** 

- Oil Fired Central Heating
- uPVC Double glazing
- Well Presented, All Interior Walls Painted
- Open Plan Kitchen / Dining Area/ Sunlounge
- 4 Bedrooms (2 With Ensuite), 2 Reception Rooms
- Wired For Security Alarm And Smoke Alarm
- Solid Oak Doors, Oak Staircase
- Solid Oak Floors On Ground Floor
- Double Garage
- Lawns to The Front And Side Of The Property
- 1.5 miles from Newtowngore & Shannon/Erne Waterway

This detached newly built 2 storey residence has an internal living area of C. 3000 sq ft, situated on a spacious site. Located near the local villages of Carrigallen, Killeshandra and Newtowngore, Co Cavan.