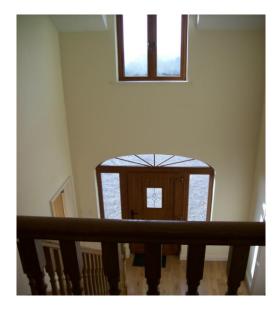

Bedroom/Study: 12'8 x 9'0 TV point.

**First Floor:** 

Landing: 19'5 x 3'5 Walk in linen cupboard/store room, wooden

Floor, Oak staircase with balcony rail.

Master Bedroom: 15'2 x 16'9 Ensuite facility, 2 walk in wardrobes, TV and telephone points, wooden flooring.