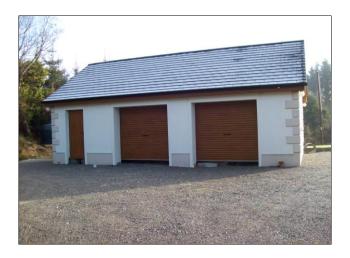

# **OUTSIDE**

Lawns to front and side, which are bounded by trees on three sides. The driveway is kerbed. Parking front and rear of the house.

Detached double garage has 2 shutter doors, side door and facilities for wc and whb.